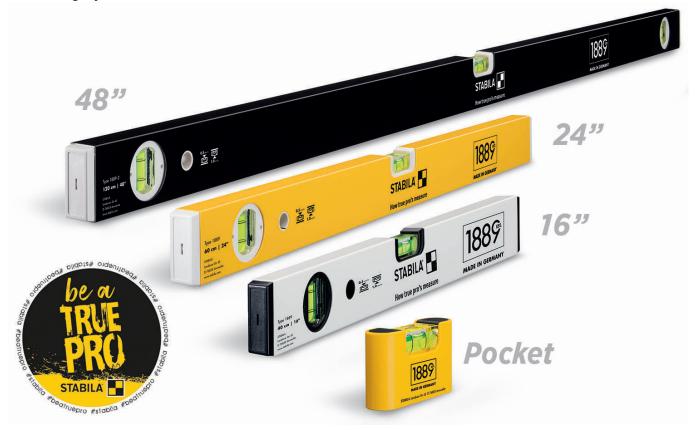

Celebrate 130 years of STABILA with our limited-edition and exclusive 1889 Set. Limited production quantity of this special four piece 1889 Edition establishes the bar for quality and value in the spirit level category.

## **1889 Limited Edition 4 Level Set Includes:**

1-16" 1-24" 1-48" 1- pocket level basic

This is a special range of levels positioned between the type 70 series and the type 80 series.