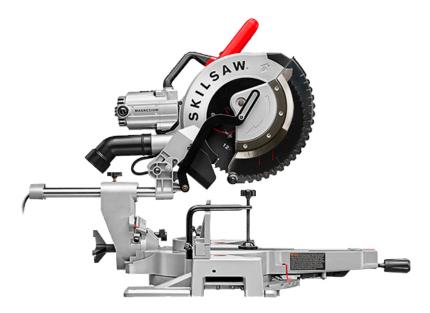

## SKILSAW 12-inch Worm Drive Dual Bevel Sliding Miter Saw

A mightier miter saw. Backed by legendary Worm Drive gearing, the 12-inch Dual Bevel Sliding Miter Saw combines dependable quality and lightweight portability into one powerful tool.

The time-tested Worm Drive provides relentless power with a 15 AMP Dual-Field  $^{\text{\tiny TM}}$  motor that keeps cool on the job, increasing longevity and work efficiency.

Dual bevel capabilities allow for both left and right cuts, paired with adjustable bevel stops and  $4 \times 14$  cross cut capacities to let you handle any joints on the jobsite.

This saw is the lightest in its class – making for easy transportation. Feel the might, with SKILSAW®.