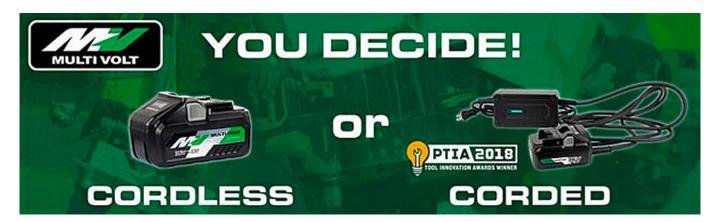

## Go cordless with the 36V/18V battery

- Works in all 36V Multivolt tools (as 4.0Ah)
- Also backwards-compatible with all Metabo HPT 18V tools (as 4.0Ah)
- Lightweight battery only 2.1 lbs (less than other comparable competitive batteries)

## OR ... Plug-in the 36V MultiVolt AC/DC Adapter

- Unlimited runtime
- 20 ft cord
- No power loss when used with extension cords or generator
- Boost existing 18V tools